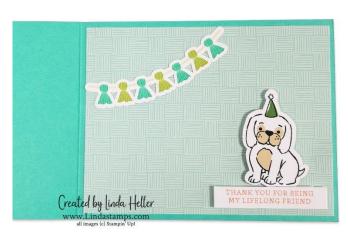

### Cat Birthday Card

using Something for Everyone Mix & Match Ephemera Pack (based on annual catalog sample)

Images/Sentiments: Something for Everyone Mix & Match Ephemera Pack, Saying Something

Mix & Match Ephemera Pack

Ink: n/a

Cardstock: Summer Splash

**Designer Paper:** Calming Creek Mix & Match Cards/Envelopes

**Accessories:** 2024-2026 In Color Shimmer Gems™, Foam Adhesive Sheets or Stampin' Dimensionals

**Cutting Measurements**: White Card will be 4-1/4" x 5-1/2" when folded CS = cardstock

Summer Splash CS: 5-1/2" x 8-1/2", score in landscape position at 4-1/4" for a side fold card.

**Designer Paper:** Cut Calming Creek card into 2 pieces - 4" x 5-1/4" for front of card and 4" x 5-1/4" for inside card.