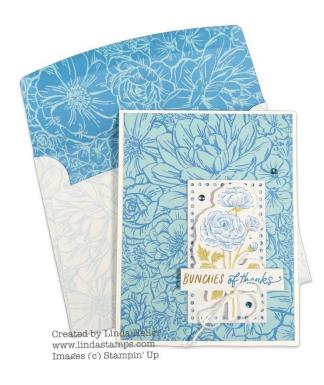

#### Thanks a Bunch Card

using Fully Flowering Mix & Match Ephemera
Pack

Created by Linda Heller Blog: www.Lindastamps.com Email: Linda@stampingschool.com all Supplies © Stampin' Up!

Images/Sentiments: Fully Flowering Mix & Match Ephemera Pack, Saying Something Mix & Match Ephemera Pack

Ink: n/a

**Dies**: Everyday Details

Cardstock: Thick Basic White

**Designer Paper:** Sunny Springs Mix & Match

Cards/Envelopes

Accessories: Rhinestones, Foam Adhesive Sheets or

Stampin' Dimensionals

<u>Cutting Measurements</u>: White Card will be 4-1/4" x 5-1/2" when folded CS = cardstock

**Thick Basic White CS**: 5-1/2" x 8-1/2", score in landscape position at 4-1/4" for a side fold card. 2-1/2" x 3-1/2" to cut rectangle with die.

**Designer Paper:** Cut Sunny Springs card into 2 pieces - 4" x 5-1/4" for front of card and 4" x 5-1/4" for inside card.