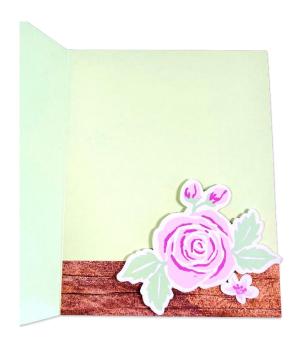

# Love Spending Time with You Card

using Labels and Layers
Mix & Match Ephemera

Created by Linda Heller
Blog: www.Lindastamps.com
Email: Linda@stampingschool.com
all Supplies © Stampin' Up!

Images/Sentiments: Fully Flowering Mix & Match Ephemera, Labels and layers Mix & Match Ephemera

Ink: Memento Tuxedo Black Cardstock: Soft Sea Foam

**Designer Paper:** Country Woods 12x12

**Accessories:** 2024-2026 In Color ™ Gems, Foam Adhesive Sheets, White Baker's Twine

**Cutting Measurements**: White Card will be -4-1/4" x 5-1/2" when folded CS = cardstock

**Soft Sea Foam CS**: 5-1/2" x 8-1/2", score in landscape position at 4-1/4" for a side fold card.

**Designer Paper**:  $1-1/2" \times 5-1/2"$ , folded in half lengthwise to glue on card fold.  $1" \times 5-1/2"$  for inside card.

Twine: 8"