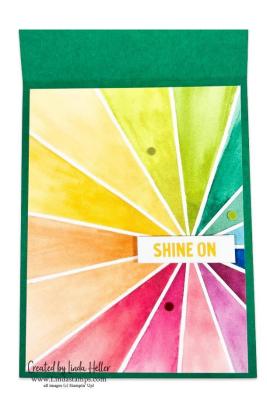

## Full of Life Birthday Card

using Saying Something Mix & Match Ephemera

Sentiments: Saying Something Mix & Match Ephemera

**Punch:** Bee Builder Punch (balloon)

Ink: n/a

Cardstock: Daffodil Delight, Shaded Spruce

**Designer Paper:** Full of Life 6x6

Accessories: Iridescent Adhesive Backed Discs, Foam Adhesive Sheets, White Baker's Twine

**Cutting Measurements**: White Card will be 4-1/4" x 5-1/2" when folded CS = cardstock

**Shaded Spruce CS**: 4-1/4" x 11", score in landscape position at 5-1/2" for a top fold card.

**Daffodil Delight CS**: 2" x 2" to punch balloon with Bee punch.

**Designer Paper:** 4" x 4" for front of card. 4" x 5-1/4" for inside card.

Twine: 6"

Created by Linda Heller

Blog: <u>www.Lindastamps.com</u>

Email: Linda@stampingschool.com

all Supplies © Stampin' Up!