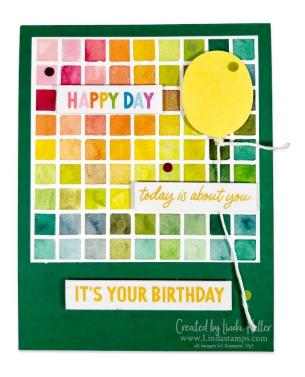

## Full of Life Birthday Card

using Saying Something Mix & Match Ephemera

Sentiments: Saying Something Mix & Match Ephemera

**Punch:** Bee Builder Punch (balloon)

Ink: n/a

Cardstock: Daffodil Delight, Shaded Spruce

**Designer Paper:** Full of Life 6x6

Accessories: Iridescent Adhesive Backed Discs, Foam Adhesive Sheets, White Baker's Twine

**Cutting Measurements**: White Card will be 4-1/4" x 5-1/2" when folded CS = cardstock

**Shaded Spruce CS**: 4-1/4" x 11", score in landscape position at 5-1/2" for a top fold card.

**Daffodil Delight CS**: 2" x 2" to punch balloon with Bee punch.

**Designer Paper:** 4" x 4" for front of card. 4" x 5-1/4" for inside card.

Twine: 6"

Created by Linda Heller

Blog: <u>www.Lindastamps.com</u>

Email: Linda@stampingschool.com

all Supplies © Stampin' Up!