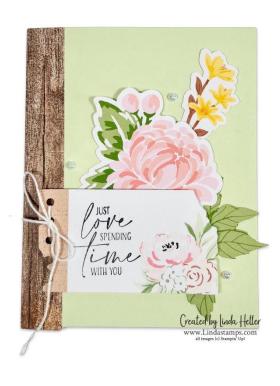

# Love Spending Time with You Card

using Labels and Layers
Mix & Match Ephemera

Created by Linda Heller
Blog: www.Lindastamps.com
Email: Linda@stampingschool.com
all Supplies © Stampin' Up!

Images/Sentiments: Fully Flowering Mix & Match Ephemera, Labels and layers Mix & Match Ephemera

Ink: Memento Tuxedo Black Cardstock: Soft Sea Foam

**Designer Paper:** Country Woods 12x12

**Accessories:** 2024-2026 In Color ™ Gems, Foam Adhesive Sheets, White Baker's Twine

**Cutting Measurements**: White Card will be -4-1/4" x 5-1/2" when folded CS = cardstock

**Soft Sea Foam CS**: 5-1/2" x 8-1/2", score in landscape position at 4-1/4" for a side fold card.

**Designer Paper**:  $1-1/2" \times 5-1/2"$ , folded in half lengthwise to glue on card fold.  $1" \times 5-1/2"$  for inside card.

Twine: 8"