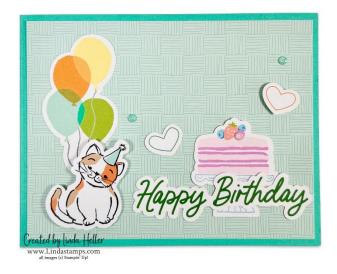

### Cat Birthday Card

using Something for Everyone Mix & Match Ephemera Pack (based on annual catalog sample)

Images/Sentiments: Something for Everyone Mix & Match Ephemera Pack, Saying Something

Mix & Match Ephemera Pack

Ink: n/a

Cardstock: Summer Splash

**Designer Paper:** Calming Creek Mix & Match Cards/Envelopes

**Accessories:** 2024-2026 In Color Shimmer Gems™, Foam Adhesive Sheets or Stampin' Dimensionals

**Cutting Measurements**: White Card will be 4-1/4" x 5-1/2" when folded CS = cardstock

Summer Splash CS: 5-1/2" x 8-1/2", score in landscape position at 4-1/4" for a side fold card.

**Designer Paper:** Cut Calming Creek card into 2 pieces - 4" x 5-1/4" for front of card and 4" x 5-1/4" for inside card.